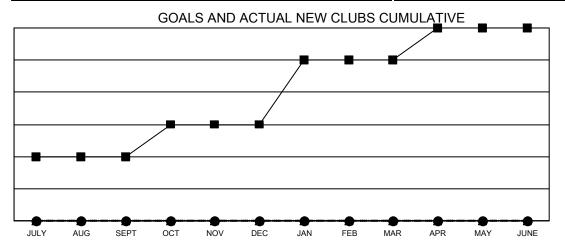

## Multiple District 7

**LOCATION: ARKANSAS** 

| Clubs         |                       |           |               |  |  |  |  |  |
|---------------|-----------------------|-----------|---------------|--|--|--|--|--|
|               | RESULTS FOR 2021-2022 |           |               |  |  |  |  |  |
| QUARTER       | NEW CLUB GOAL         | NEW CLUBS | DROPPED CLUBS |  |  |  |  |  |
| JULY/AUG/SEPT | 2                     | 0         | 1             |  |  |  |  |  |
| OCT/NOV/DEC   | 1                     | 0         | 3             |  |  |  |  |  |
| JAN/FEB/MAR   | 2                     | 0         | 0             |  |  |  |  |  |
| APR/MAY/JUNE  | 1                     | 0         | 0             |  |  |  |  |  |

■- CURRENT YEAR GOALS FOR NEW CLUBS

- CURRENT YEAR ACTUAL NEW CLUBS

- LAST YEAR ACTUAL NEW CLUBS

| DROPPED CLUBS: 4 |     | 59 CLUBS OF 111 ADDED 1 OR<br>MORE NEW MEMBERS | GENDER DISTRIBUTION               |                |
|------------------|-----|------------------------------------------------|-----------------------------------|----------------|
|                  |     |                                                | MALE                              | 1,416 (62.02%) |
|                  |     |                                                | FEMALE                            | 867 (37.98%)   |
| DROPPED MEMBERS  |     |                                                | NON BINARY                        | 0 (0.00%)      |
| DECEASED         | 21  |                                                | PREFER NOT TO ANSWER              | 0 (0.00%)      |
| CLUB CANCELLED   | 53  |                                                |                                   | 200            |
| OTHER            | 206 | CLICK HERE FOR CUMULATIVE                      | TOTAL FAMILY UNIT MEMBERS         | 392            |
| TOTAL            | 280 | MEMBERSHIP DATA                                | FAMILY MEMBERS PAYING HAL<br>DUES | F 199          |