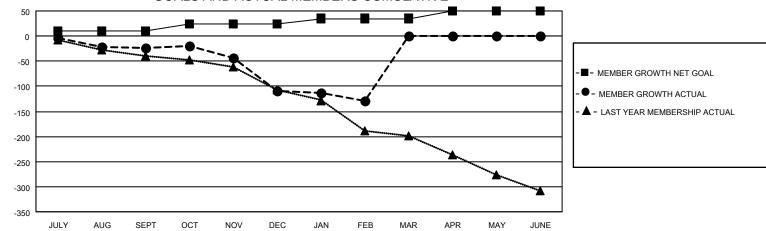

| l |                       | Members       |                 |                       |  |  |  |  |
|---|-----------------------|---------------|-----------------|-----------------------|--|--|--|--|
|   | RESULTS FOR 2021-2022 |               |                 |                       |  |  |  |  |
| ı | QUARTER               | MEMBER GROWTH | NET MEMBER GROW | TH DROPPED            |  |  |  |  |
| ı |                       | GOAL          | ACTUAL          | MEMBERS ACTUAL        |  |  |  |  |
| l |                       |               |                 | (including transfers) |  |  |  |  |
| ı | JULY/AUG/SE           | EPT 10        | 80              | 89                    |  |  |  |  |
| l | OCT/NOV/DE            | C 15          | 50              | 129                   |  |  |  |  |
| l | JAN/FEB/MAF           | ₹ 10          | 45              | 62                    |  |  |  |  |
| l | APR/MAY/JUI           | NE 15         | 0               | 0                     |  |  |  |  |
| 1 |                       |               |                 |                       |  |  |  |  |